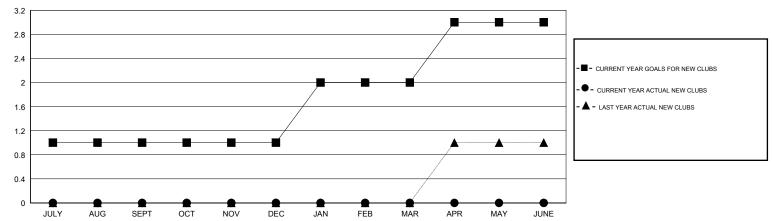

#### GOALS AND ACTUAL NEW CLUBS CUMULATIVE

# MT: Gary Wong LOCATION CALIFORNIA

GMT CA 1

|                            |                  | Clubs             |                  |                  | Members                  |                    |                                     |                    |                  |
|----------------------------|------------------|-------------------|------------------|------------------|--------------------------|--------------------|-------------------------------------|--------------------|------------------|
|                            | RESUL            | LTS FOR 2016-2017 |                  |                  | RESULTS FOR 2016-2017    |                    |                                     |                    |                  |
| QUARTER                    | NEW CLUB<br>GOAL | NEW CLUBS         | DROPPED<br>CLUBS | NET<br>GAIN/LOSS | QUARTER                  | NEW MEMBER<br>GOAL | CHARTER AND<br>NEW MEMBERS<br>ADDED | DROPPED<br>MEMBERS | NET<br>GAIN/LOSS |
| JULY/AUG/SEPT              | 1                | 0                 | 0                | 0                | JULY/AUG/SEPT            | 62                 | 29                                  | 63                 | -34              |
| OCT/NOV/DEC<br>JAN/FEB/MAR | 0<br>1           | 0                 | 0                | 0                | OCT/NOV/DEC  JAN/FEB/MAR | 44<br>68           | 20<br>0                             | 67<br>0            | -47<br>0         |
| APR/MAY/JUNE               | 1                | 0                 | 0                | 0                | APR/MAY/JUNE             | 81                 | 0                                   | 0                  | 0                |