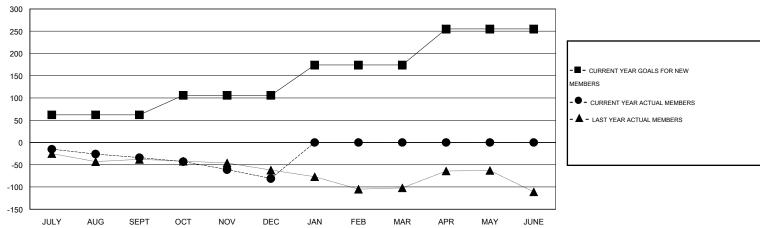

#### GOALS AND ACTUAL MEMBERS CUMULATIVE

| DROPPED CLUBS: 0  DROPPED MEMBERS |     | 20 CLUBS OF 56 ADDED 1 OR MORE<br>NEW MEMBERS | GENDER DISTRIBUTION           MALE         1,014 (73.05%)           FEMALE         374 (26.95%) |     |
|-----------------------------------|-----|-----------------------------------------------|-------------------------------------------------------------------------------------------------|-----|
| DECEASED                          | 19  | OLIOK UEDE EOD HEALTH                         |                                                                                                 |     |
| CLUB CANCELLED                    | 0   | CLICK HERE FOR HEALTH ASSESSMENT DATA         | FAMILY UNIT MEMBERS                                                                             | 215 |
| OTHER                             | 111 | / COLONIE TI STATE                            | HEAD OF HOUSEHOLD                                                                               | 103 |
| TOTAL                             | 130 |                                               | NON-HEAD OF HOUSEHOLD                                                                           | 112 |

# MT: Gary Wong LOCATION CALIFORNIA

GMT CA 1

|                            |                  | Clubs             |                  |                  | Members                  |                    |                                     |                    |                  |
|----------------------------|------------------|-------------------|------------------|------------------|--------------------------|--------------------|-------------------------------------|--------------------|------------------|
|                            | RESUL            | LTS FOR 2016-2017 |                  |                  | RESULTS FOR 2016-2017    |                    |                                     |                    |                  |
| QUARTER                    | NEW CLUB<br>GOAL | NEW CLUBS         | DROPPED<br>CLUBS | NET<br>GAIN/LOSS | QUARTER                  | NEW MEMBER<br>GOAL | CHARTER AND<br>NEW MEMBERS<br>ADDED | DROPPED<br>MEMBERS | NET<br>GAIN/LOSS |
| JULY/AUG/SEPT              | 1                | 0                 | 0                | 0                | JULY/AUG/SEPT            | 62                 | 29                                  | 63                 | -34              |
| OCT/NOV/DEC<br>JAN/FEB/MAR | 0<br>1           | 0                 | 0                | 0                | OCT/NOV/DEC  JAN/FEB/MAR | 44<br>68           | 20<br>0                             | 67<br>0            | -47<br>0         |
| APR/MAY/JUNE               | 1                | 0                 | 0                | 0                | APR/MAY/JUNE             | 81                 | 0                                   | 0                  | 0                |